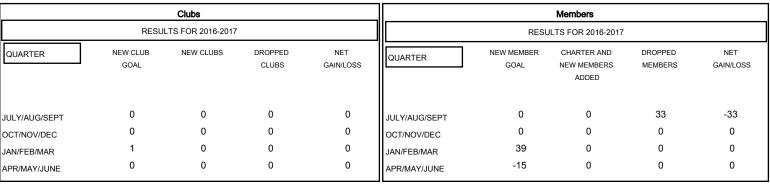

## MONTHLY MEMBERSHIP PROGRESS REPORT

District 118 T

Results as of: 8/31/2016





## GOALS AND ACTUAL NEW CLUBS CUMULATIVE







| -■-  | CURRENT YEAR GOALS FOR NEW |
|------|----------------------------|
| MEMB | EDS.                       |

- CURRENT YEAR ACTUAL MEMBERS

- ▲ - LAST YEAR ACTUAL MEMBERS

| DROPPED CLUBS: 0 |    |
|------------------|----|
| DROPPED MEMBERS  |    |
| DECEASED         | 0  |
| CLUB CANCELLED   | 0  |
| OTHER            | 33 |
| TOTAL            | 33 |

| 0 CLUBS OF 41 ADDED 1 OR MORE<br>NEW MEMBERS |                                       | <u>4</u><br>69 (34.05%)<br>21 (65.95%) |
|----------------------------------------------|---------------------------------------|----------------------------------------|
| CLICK HERE FOR HEALTH ASSESSMENT DATA        | FAMILY UNIT MEMBERS HEAD OF HOUSEHOLD | 191<br>83                              |