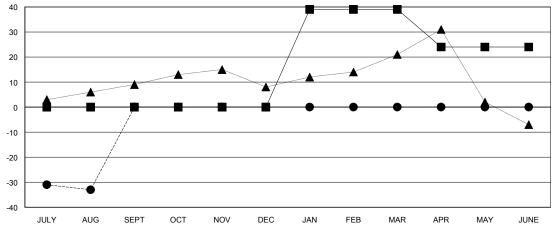

## GOALS AND ACTUAL NEW CLUBS CUMULATIVE

| -■-  | CURRENT YEAR GOALS FOR NEW |
|------|----------------------------|
| MEMB | EDS.                       |

- CURRENT YEAR ACTUAL MEMBERS

- ▲ - LAST YEAR ACTUAL MEMBERS